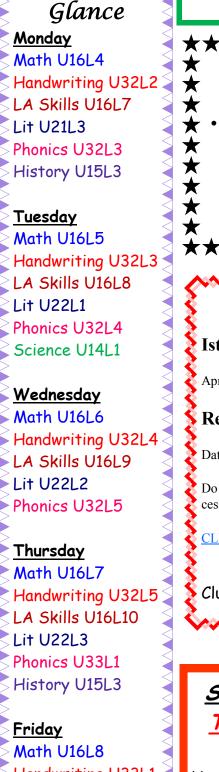

Week at a

## Kindergarten

\*\*\*\*\* **Reminders** for you • Your progress should be at 86% ISTEP for grades 3-6 is April 28-May 9. The Kindergarten will be traveling during this time. Please check your kmail to see ★ if your teachers schedule. Thank you for ★ your understanding. \*\*\*\*\*\*

### Student Pages to Bring on Thursday to the Learning Center

LA: LS 63-64

Lit: LC 65-66

Science : N/A

~~~~~

Handwriting U33L1 Handwriting: N/A LA Skills U17L1 Phonics: PH 81 Lit U22L4 Math: 341-346 Phonics U33L2 History : Liberty Torch Pattern, Science U14L2 Welcome to America Coloring Sheet